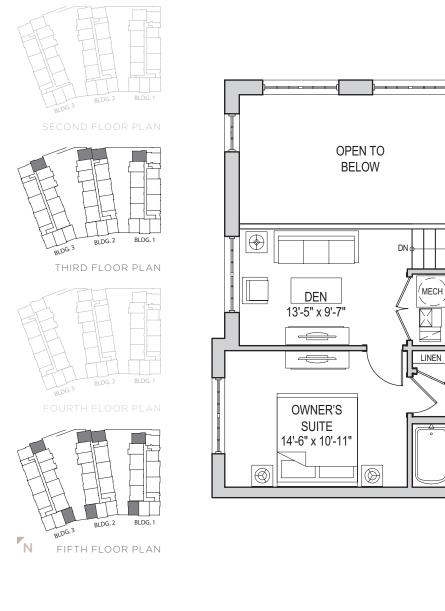

\_\_\_ Condo Fees \_

WIC

OWNER'S BATH

•Θ

Ń

CopleyAtCrown.com

All sizes and dimensions are approximate. Features, materials, dimensions and designs are subject to errors, omissions and change without notice. Floorplans and elevations are artist's conception, which may show optional features and are not part of any sales contract. See Sales Manager for complete details.