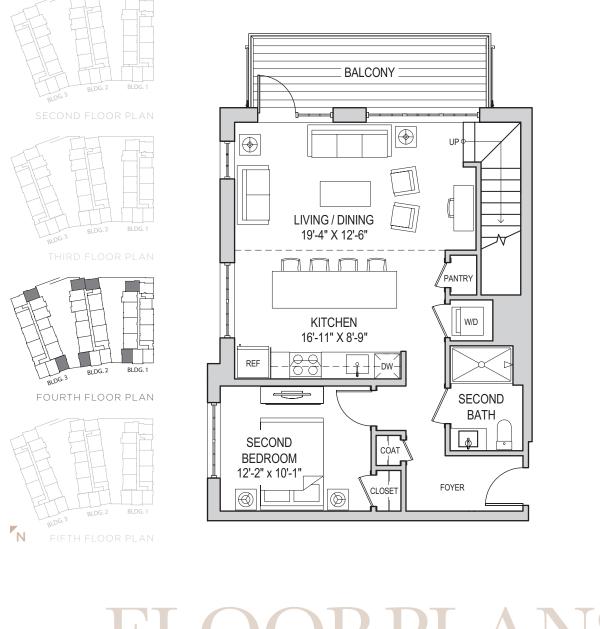

## **UNIT DX1 - BALCONY** LOWER LEVEL

2 Bedroom | 2 Bath | Den | Balcony | 1,295 Square Feet

Condo Fees

CopleyAtCrown.com

All sizes and dimensions are approximate. Features, materials, dimensions and designs are subject to errors, omissions and change without notice. Floorplans and elevations are artist's conception, which may show optional features and are not part of any sales contract. See Sales Manager for complete details.